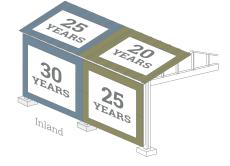

We can distinguish two Confidex® Guarantee zones. In Zone 1 areas, Confidex® provides a colour guarantee of up to 20 years and in Zone 2 up to 15 years. The guarantee periods for locations in the coastal region apply to buildings within 1 km from the coastline. The colour stability guarantee applies only to the 29 standard colours shown in the Tata Steel\* colour chart.

#### Zone 2

- Solid, metallic and matt colours
- Element colours

\*The full terms and conditions of the Confidex® Guarantee are presented in the online application form available at www.colorcoat-online.com/registration. In order for the Confidex® Guarantee to be valid, it must be registered within 3 months of the building completion date. The Confidex® Guarantee periods shown in the figure above apply to Zone 1 and Zone 2. More information about other zones can be found at www.colorcoat-online.com/confidexmap.