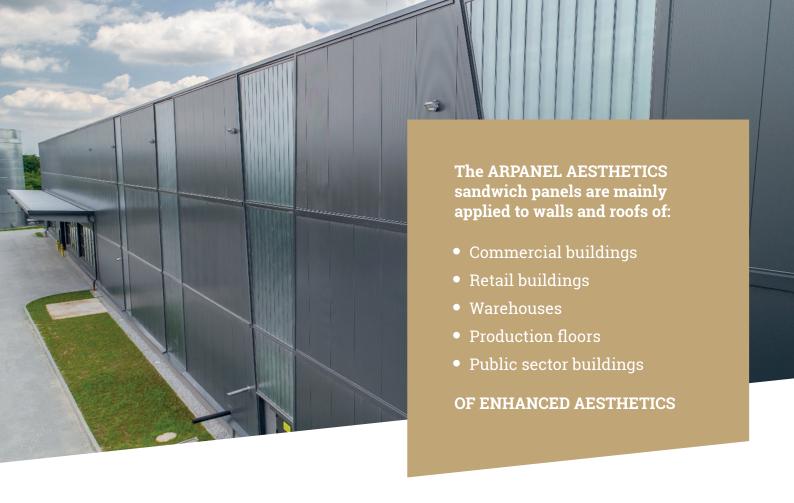

## Sandwich panels advantages

## ARPANEL AESTHETICS

- The revolutionary 3-layer technology of the pre-finished steel used on ARPANEL AESTHETICS sandwich panels, ensures enhanced aesthetics, durability, as well as long lasting performance.
- The Confidex® guarantee is valid for up to 40 years for the weatherside of the industrial and commercial building exposed to the adverse effects of the external environment with no inspection or maintenance to maintain its validity.
- The optimised Galvalloy™ metallic coating (95% zinc (Zn) and 5% aluminium (Al)) provides ultimate corrosion resistance and cut edge protection.
- Independently tested for liberation of volatile organic compounds (VOC) (emission factor for air quality) in accordance with EN ISO 16000-9 (chemical emissions from building materials and equipment, indoor air), and achieved the highest A+ rating.
- Fully REACH compliant (Registration, Evaluation, Authorisation and Restriction of Chemicals); free of chromates including hexavalent chrome
- Fully supports BREEAM & LEED (Environmental Impact Assessment Systems) certification.