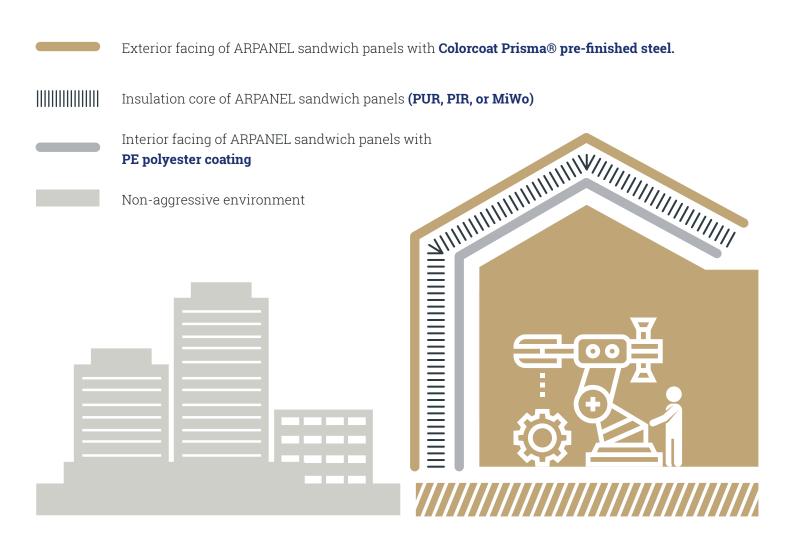

## ARPANEL AESTHETICS

#### PREMIUM LINE

are sandwich panels manufactured with the use of Colorcoat Prisma® by Tata Steel used as the external facing, which are produced with the greatest care to meet the highest requirements of customers. We try to get the best product quality and provide a product with an enhanced and wider colour range and different finishes.

The ARPANEL AESTHETICS sandwich panels are products that combines aesthetics, elegance, and durability. The sandwich panel with Colorcoat Prisma® by Tata Steel is manufactured in such a way to meet the highest ecological standards.