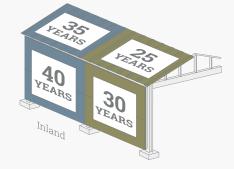

The guarantee is up to 40 years with no inspection or maintenance required to maintain its validity. Confidex® also provides unique colour stability for up to 20 years. The Confidex® Guarantee is the most comprehensive quarantee for pre-finished steel products.

We can distinguish two Confidex® Guarantee zones. In Zone 1 areas, Confidex® provides a colour guarantee of up to 20 years and in Zone 2 up to 15 years. The guarantee periods for locations in the coastal region apply to buildings within 1 km from the coastline. The colour stability guarantee applies only to the 29 standard colours shown in the Tata Steel\* colour chart.

#### Zone 2

- Solid, metallic and matt colours
- Element colours

\*The full terms and conditions of the Confidex® Guarantee are presented in the online application form available at www.colorcoat-online.com/registration. In order for the Confidex® Guarantee to be valid, it must be registered within 3 months of the building completion date. The Confidex® Guarantee periods shown in the figure above apply to Zone 1 and Zone 2. More information about other zones can be found at www.colorcoat-online.com/confidexmap.