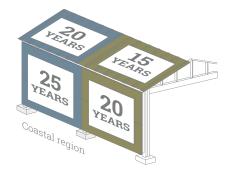

We can distinguish two Confidex® Guarantee zones. In Zone 1 areas, Confidex® provides a colour guarantee of up to 20 years and in Zone 2 up to 15 years. The guarantee periods for locations in the coastal region apply to buildings within 1 km from the coastline. The colour stability guarantee applies only to the 29 standard colours shown in the Tata Steel\* colour chart.

#### Zone 2

- Solid, metallic and matt colours
- Element colours

\*The full terms and conditions of the Confidex® Guarantee are presented in the online application form available at www.colorcoat-online.com/registration. In order for the Confidex® Guarantee to be valid, it must be registered within 3 months of the building completion date. The Confidex® Guarantee periods shown in the figure above apply to Zone 1 and Zone 2. More information about other zones can be found at www.colorcoat-online.com/confidexmap.