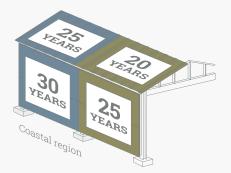

We can distinguish two Confidex® Guarantee zones. In Zone 1 areas, Confidex® provides a colour guarantee of up to 20 years and in Zone 2 up to 15 years. The guarantee periods for locations in the coastal region apply to buildings within 1 km from the coastline. The colour stability guarantee applies only to the 29 standard colours shown in the Tata Steel\* colour chart.

#### Zone 1

- Solid, metallic and matt colours
- Element colours