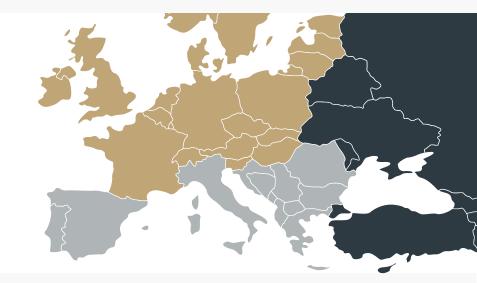

We can distinguish two Confidex® Guarantee zones. In Zone 1 areas, Confidex® provides a colour guarantee of up to 20 years and in Zone 2 up to 15 years. The guarantee periods for locations in the coastal region apply to buildings within 1 km from the coastline. The colour stability guarantee applies only to the 29 standard colours shown in the Tata Steel\* colour chart.

- Northern Europe (Zone 1)
- Southern Europe (Zone 2)
- For areas outside the Confidex®
  Guarantee\* zones, please contact
  Tata Steel for further information

#### Zone 1

- Solid, metallic and matt colours
- Element colours

#### Zone 2

- Solid, metallic and matt colours
- Element colours

\*The full terms and conditions of the Confidex® Guarantee are presented in the online application form available at www.colorcoat-online.com/registration. In order for the Confidex® Guarantee to be valid, it must be registered within 3 months of the building completion date. The Confidex® Guarantee periods shown in the figure above apply to Zone 1 and Zone 2. More information about other zones can be found at www.colorcoat-online.com/confidexmap.