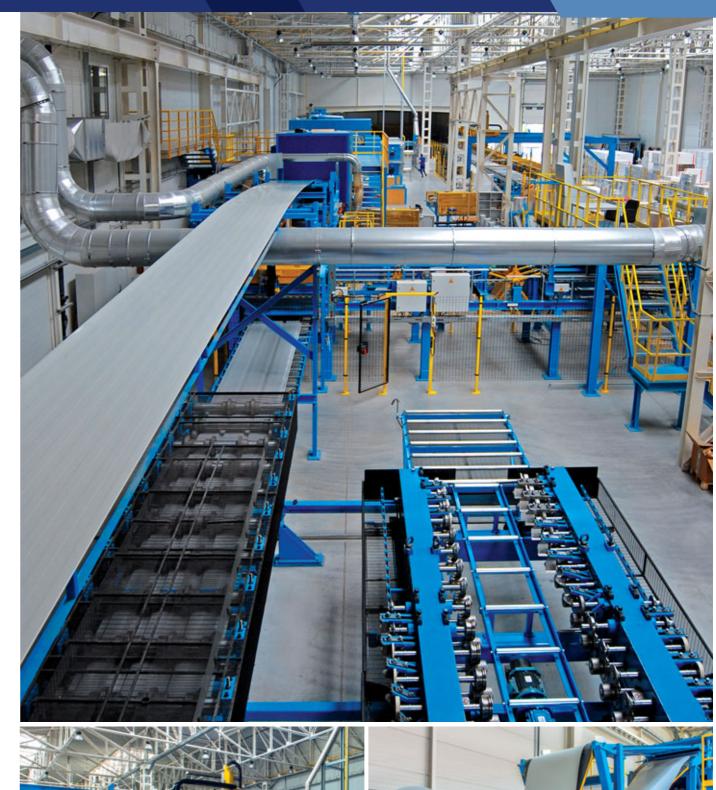

## We have the most modern production line in Poland

ARPANEL is a system that combines current trends in the construction industry and designing with expertise and long-standing knowledge of our team. It is a work of the highest class experts

ARPANEL is not only sandwich panels. It is a complex system, which is a result of our more than 20 years long experience in designing and realizing light cladding systems, additionally supported with deep analysis of European markets and expectations of contemporary recipients.