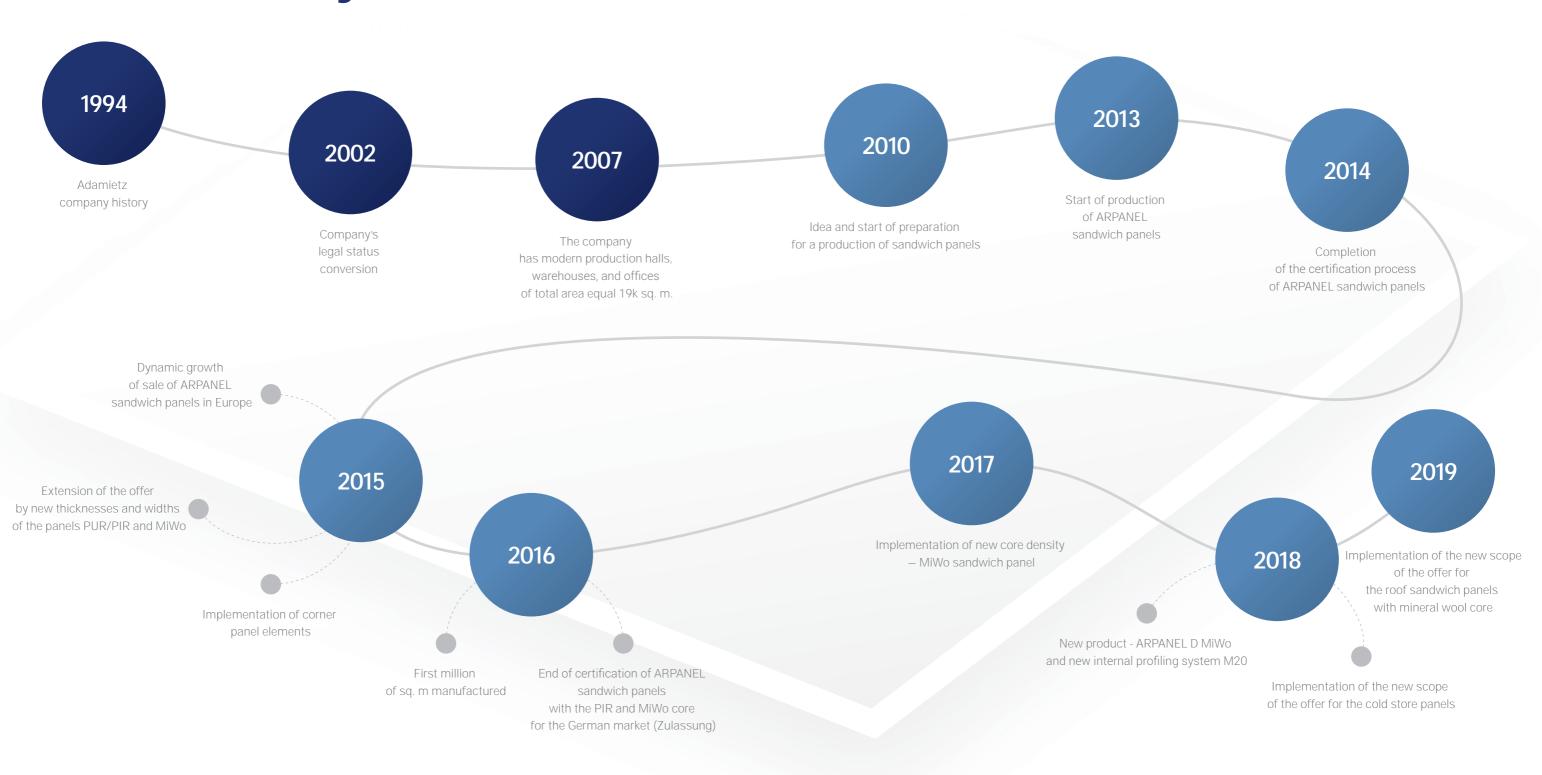

#### **Our history**

www.arpanel.eu Style. Quality. Function.

ARPANEL sandwich panels are available with three types of insulation core:

Polyurethane foam
PUR
Polyisocyanurate foam
PIR
Mineral wool
MiWo

**Convenient production terms** 

ARPANEL is not only sandwich panels. It is a complex system, which is a result of our more than 20 years long experience in designing and realizing light cladding systems, additionally supported with deep analysis of European markets and expectations of contemporary recipients.